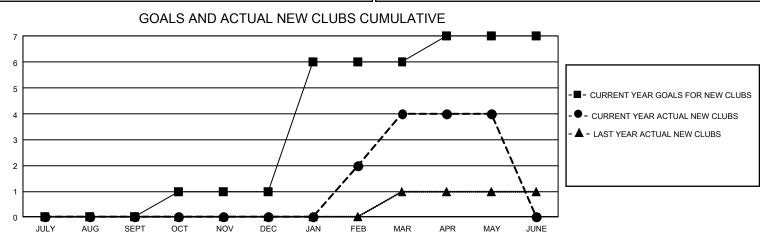

## GAT MONTHLY MEMBERSHIP PROGRESS REPORT

GMT Constitutional Area 5 - J, Group H

REPORT DOES NOT INCLUDE CLUBS IN UNDISTRICTED AREAS.

| Clubs                 |               |           |               | Members               |                          |                         |                                                    |
|-----------------------|---------------|-----------|---------------|-----------------------|--------------------------|-------------------------|----------------------------------------------------|
| RESULTS FOR 2023-2024 |               |           |               | RESULTS FOR 2023-2024 |                          |                         |                                                    |
| QUARTER               | NEW CLUB GOAL | NEW CLUBS | DROPPED CLUBS | QUARTER               | EMBER GROWTH NET<br>GOAL | MEMBER GROWTH<br>ACTUAL | DROPPED MEMBERS<br>ACTUAL (including<br>transfers) |
| JULY/AUG/SEPT         | r 0           | 0         | 0             | JULY/AUG/SEPT         | 262                      | 543                     | 189                                                |
| OCT/NOV/DEC           | 3             | 0         | 0             | OCT/NOV/DEC           | 270                      | 202                     | 485                                                |
| JAN/FEB/MAR           | 15            | 4         | 0             | JAN/FEB/MAR           | 290                      | 387                     | 251                                                |
| APR/MAY/JUNE          | 3             | 0         | 0             | APR/MAY/JUNE          | 238                      | 202                     | 256                                                |