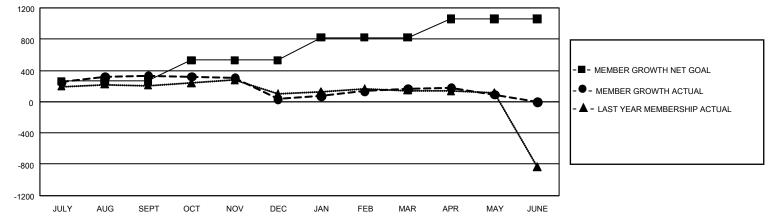

## GAT MONTHLY MEMBERSHIP PROGRESS REPORT

GMT Constitutional Area 5 - J, Group H

REPORT DOES NOT INCLUDE CLUBS IN UNDISTRICTED AREAS.

| Clubs                 |               |           |               | Members               |                          |                         |                                                    |
|-----------------------|---------------|-----------|---------------|-----------------------|--------------------------|-------------------------|----------------------------------------------------|
| RESULTS FOR 2023-2024 |               |           |               | RESULTS FOR 2023-2024 |                          |                         |                                                    |
| QUARTER               | NEW CLUB GOAL | NEW CLUBS | DROPPED CLUBS | QUARTER               | EMBER GROWTH NET<br>GOAL | MEMBER GROWTH<br>ACTUAL | DROPPED MEMBERS<br>ACTUAL (including<br>transfers) |
| JULY/AUG/SEPT         | r 0           | 0         | 0             | JULY/AUG/SEPT         | 262                      | 543                     | 189                                                |
| OCT/NOV/DEC           | 3             | 0         | 0             | OCT/NOV/DEC           | 270                      | 202                     | 485                                                |
| JAN/FEB/MAR           | 15            | 4         | 0             | JAN/FEB/MAR           | 290                      | 387                     | 251                                                |
| APR/MAY/JUNE          | 3             | 0         | 0             | APR/MAY/JUNE          | 238                      | 202                     | 256                                                |